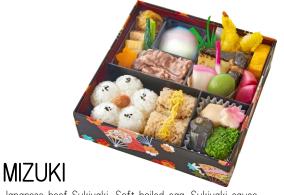

2,420 yen Tax included (2,200 yen Tax excluded)

AOL

Japanese beef Sukiyaki, Soft boiled egg Sukiyaki sauce, Appetizer, Grilled fish, Minced beef, Rice, Pickles [200mm × 200mm × 58mm]

 $1,870 \ \text{yen} \ \text{Tax included} \\ \text{(1,700 yen Tax excluded)}$ 