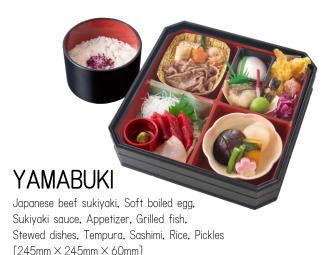

**BIWA** 

製造元:株式会社人形町今半フーズプラント

2,750 yen Tax included

(2,500yen Tax excluded)

 $\lceil 245 \text{mm} \times 245 \text{mm} \times 60 \text{mm} \rceil$ 

XYou can change Sukiyaki to Sashimi.

3,300 yen Tax included (3,000 yen Tax excluded)

4,950 yen Tax included (4.500 yen Tax excluded)