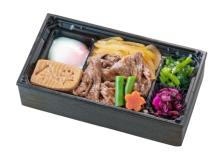

## SUKIYAKI DON

Japanese beef Sukiyaki Soft boiled egg, Japanese spinach Rice, Pickles, Sukiyaki sauce [222mm×117mm×48mm]

1,430 yen Tax included (1,300yen Tax excluded)