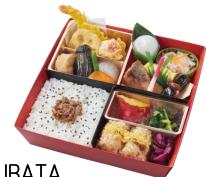

# **NAZUNA**

Japanese beef Sukiyaki,
Shrimp cutlet, Stewed dishes,
Rolled omelet, Grilled fish, Potato salad,
Chicken Gomoku rice, Rice
[200mm × 200mm × 58mm]

 $\begin{array}{ll} \textbf{1,870 yen} & \text{Tax included} \\ \textbf{(1,700 yen Tax excluded)} \end{array}$ 