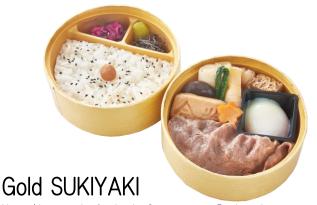

### Silver SUKIYAKI

Upper/Japanese beef sukiyaki, Green onion, Bamboo shoots, Noodles made from Konnyaku, Grilled tofu, Shiitake mushroom, Fu, Carrots, Green vegetables, Soft Boiled egg, Sukiyaki sauce Lower/ Rice, Salted kelp, Pickles  $[ \text{Upper}/ \phi \ 150 \text{mm} \times 53 \text{mm} \quad \text{Lower}/ \phi \ 150 \text{mm} \times 54 \text{mm} ]$ 

2,970 yen Tax included

(2,700yen Tax excluded)

Add more quantity of beef: 3,850yen (Tax included)