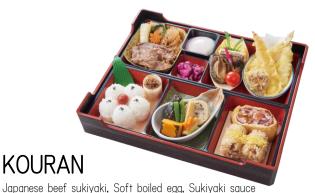

## SUKIYAKI DON

Japanese beef Sukiyaki Soft boiled egg, Japanese spinach Rice, Pickles, Sukiyaki sauce [222mm×117mm×48mm]

1,430 yen Tax included (1,300yen Tax excluded)