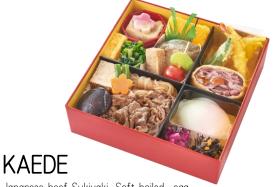

# KAKITSUBATA

Appetizer, Grilled fish, Stewed dishes, Tempura, Chicken Gomoku rice, Rice, Minced beef, Pickles, Japanese sweets, Tempura sauce [195mm × 195mm × 49mm]

1,650 yen Tax included (1,500yen Tax excluded )