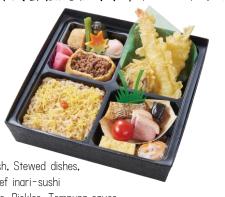

# KAKITSUBATA

Appetizer, Grilled fish, Stewed dishes, Tempura, Chicken Gomoku rice, Rice, Minced beef, Pickles, Japanese sweets, Tempura sauce [195mm × 195mm × 49mm]

1,650 yen Tax included (1,500yen Tax excluded )