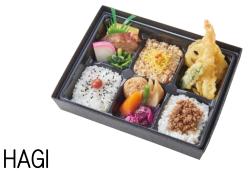

# KAKITSUBATA

Appetizer, Grilled fish, Stewed dishes, Tempura, Chicken Gomoku rice, Rice, Minced beef, Pickles, Japanese sweets, Tempura sauce [195mm × 195mm × 49mm]

1,650 yen Tax included (1,500yen Tax excluded )