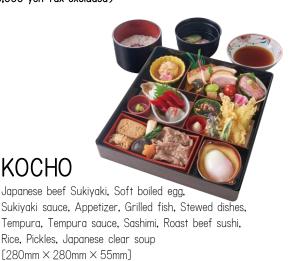

### Allergies information

**KOCHO** 

We use foods that contain allergens such as eggs, milk, wheat, buckwheat, peanuts, crabs, and shrimps. Please contact us for details. In the cooking and serving process great care is taken to prevent secondary mixing of allergens but it is not absolute. If you are serious or sensitive please understand enough.

Appetizer, Minced beef, Grilled fish, Stewed dishes, Tempura. Roast beef inari-sushi. Chicken Gomoku rice. Rice, Pickles, Tempura sauce  $[315mm \times 255mm \times 55mm]$ 

3,300 yen Tax included (3,000 yen Tax excluded)

Stewed dishes, Tempura, Sashimi, Rice, Fruits  $[315 \text{mm} \times 255 \text{mm} \times 55 \text{mm}]$ 

3,850 yen Tax included (3,500 yen Tax excluded)

製造元:株式会社人形町今半フーズプラント

Japanese clear soup 330yen Tax included (300yen Tax excluded)