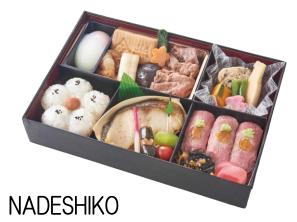

### **SUMIRE**

Japanese beef Sukiyaki , Soft Boiled egg, Minced beef Appetizer, Grilled fish, Roast beef sushi Rice, Pickles, Japanese sweets, Sukiyaki sauce [113mm × 113mm × 43mm × 3]

3,080yen Tax included (2,800yen Tax excluded )