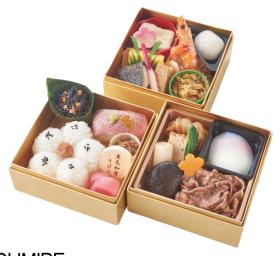

### **SUMIRE**

Japanese beef Sukiyaki , Soft Boiled egg, Minced beef Appetizer, Grilled fish, Roast beef sushi Rice, Pickles, Japanese sweets, Sukiyaki sauce [113mm × 113mm × 43mm × 3]

3,080yen Tax included (2,800yen Tax excluded )