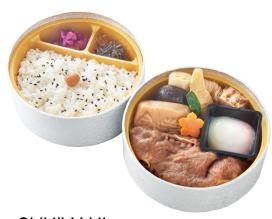

## SUKIYAKI DON

Japanese beef Sukiyaki Soft boiled egg, Japanese spinach Rice, Pickles, Sukiyaki sauce [222mm×117mm×48mm]

1,430 yen Tax included (1,300yen Tax excluded)