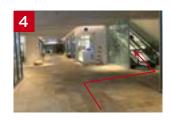

Walk past the **glass panels** and go through the automatic door on your left, then go straight ahead.

Go through the silver-colored automatic door and proceed further ahead to the end of the corridor and you will find an automatic door, which is the entrance to the Kioi Conference.

Go through the silver-colored automatic door and proceed further ahead to the end of the corridor and you will find an automatic door, which is the entrance to the Kioi Conference.