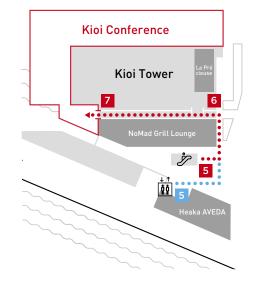

Take the escalator, located **just before the information desk**, to the fourth floor.

Get off the **escalator on the fourth floor, turn left,** and continue straight ahead. Look for a glass panel with an **arrow** showing the direction of the Kioi Conference.

Walk past the **glass panels** and go through the automatic door on your left, then go straight ahead.

Go through the silver-colored automatic door and proceed further ahead to the end of the corridor and you will find an automatic door, which is the entrance to the Kioi Conference.

Go through the silver-colored automatic door and proceed further ahead to the end of the corridor and you will find an automatic door, which is the entrance to the Kioi Conference.