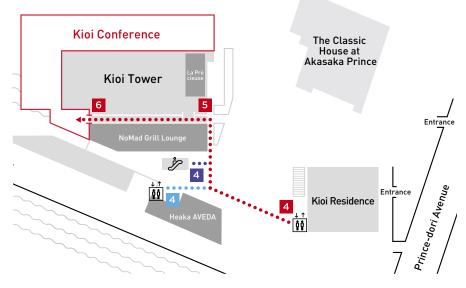

# From Prince-dori Avenue

Go straight, with the front **entrance of the Kioi Residence** on your left.

You will soon see the **entrance**. Go inside and continue straight.

Keep going straight with **The Classic House at Akasaka Prince** on your right, and you will see an automatic door. Go through the automatic door and proceed further ahead.

Go through the silver-colored automatic door and proceed further ahead to the end of the corridor and you will find an automatic door, which is the entrance to the Kioi Conference.