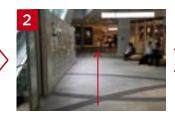

Take the escalator, located **just before the information desk**, to the fourth floor.

Get off the **escalator on the fourth floor, turn left,** and continue straight ahead. Look for a glass panel with an **arrow** showing the direction of the Kioi Conference.

Take the elevator, located just before the entrance to **STARBUCKS COFFEE**, to the **fourth floor**.

Get off the elevator on the fourth floor and go through the **L-shaped passageway** to Kioi Tower.

Walk past the **glass panels** on your right and go through the automatic door on your left.

### If you take the escalator on the Kioi Tower side:

Go past the Water Grill Kitchen, walk further, and take the escalator on your right to the fourth floor.

Get off the escalator on the fourth floor, turn left, and proceed straight ahead. Look for a glass panel with an arrow showing the direction of the Kioi Conference.