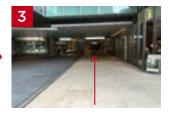

Take the escalator, located **just before the information desk**, to the fourth floor.

Get off the **escalator on the fourth floor, turn left,** and continue straight ahead. Look for a glass panel with an **arrow** showing the direction of the Kioi Conference.

### If you take the escalator on the Kioi Tower side:

Go past the Water Grill Kitchen, walk further, and take the escalator on your right to the fourth floor.

Get off the escalator on the fourth floor, turn left, and proceed straight ahead. Look for a glass panel with an arrow showing the direction of the Kioi Conference.