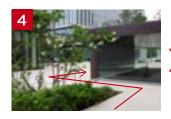

# From Prince-dori Avenue

Go straight, with the front **entrance of the Kioi Residence** on your left.

You will soon see the **entrance**. Go inside and continue straight.

Keep going straight with **The Classic House at Akasaka Prince** on your right, and you will see an automatic door. Go through the automatic door and proceed further ahead.