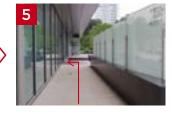

Take the escalator, located **just before the information desk**, to the fourth floor.

Get off the **escalator on the fourth floor, turn left,** and continue straight ahead. Look for a glass panel with an **arrow** showing the direction of the Kioi Conference.

## 4th Floor