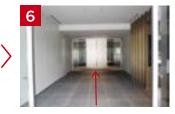

Walk past the **glass panels** and go through the automatic door on your left, then go straight ahead.

Go through the silver-colored automatic door and proceed further ahead to the end of the corridor and you will find an automatic door, which is the entrance to the Kioi Conference.

Go through the silver-colored automatic door and proceed further ahead to the end of the corridor and you will find an automatic door, which is the entrance to the Kioi Conference.