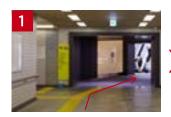

# From Nagatacho Station

Take the direct passageway towards the right of Exit 9a of Nagatacho Station and go to the second floor of the Kioi Plaza.

Go straight ahead, with the **KIOI TERRACE INFORMATION** signboard on your left.

#### Access from the ticket gate of the Tokyo Metro Yurakucho Line/Hanzomon Line Nagatacho Station

If you take the Yurakucho Line/Hanzomon Line to Nagatacho Station, get out at Exit 5 and take the underground passageway to the Todofuken Kaikan (Prefectural Assembly Hall). Continue straight ahead, with Famima!! on your left, and head for Exit 9a of Nagatacho Station.  $\rightarrow$  See 2 above.