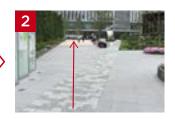

# From Prince-dori Avenue

Go straight, with the front **entrance of the Kioi Residence** on your left.

You will soon see the **entrance**. Go inside and continue straight.

Keep going straight with **The Classic House at Akasaka Prince** on your right, and you will see an automatic door. Go through the automatic door and proceed further ahead.