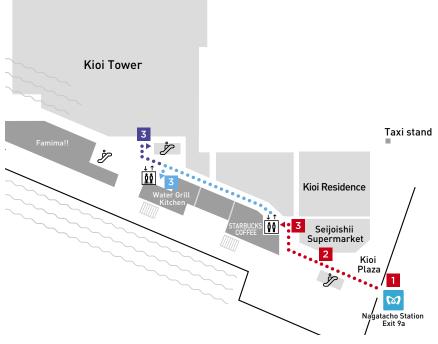

# From Nagatacho Station

Take the direct passageway towards the right of Exit 9a of Nagatacho Station and go to the second floor of the Kioi Plaza.

Go straight ahead, with the **KIOI TERRACE INFORMATION** signboard on your left.

Take the elevator, located just before the entrance to **STARBUCKS COFFEE**, to the **fourth floor**.

Get off the elevator on the fourth floor and go through the **L-shaped passageway** to Kioi Tower.

Walk past the **glass panels** on your right and go through the automatic door on your left.

#### If you take the elevator on the Kioi Tower side:

Go straight, with STARBUCKS COFFEE on your left, and take the elevator located just past the Water Grill Kitchen to the fourth floor.

Get off the elevator on the fourth floor, turn right, and when you see the escalator, turn left.

### If you take the escalator on the Kioi Tower side:

Go past the Water Grill Kitchen, walk further, and take the escalator on your right to the fourth floor.

Get off the escalator on the fourth floor, turn left, and proceed straight ahead. Look for a glass panel with an arrow showing the direction of the Kioi Conference.

#### Access from the ticket gate of the Tokyo Metro Yurakucho Line/Hanzomon Line Nagatacho Station

If you take the Yurakucho Line/Hanzomon Line to Nagatacho Station, get out at Exit 5 and take the underground passageway to the Todofuken Kaikan (Prefectural Assembly Hall). Continue straight ahead, with Famima!! on your left, and head for Exit 9a of Nagatacho Station.  $\rightarrow$  See 2 above.