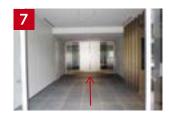

Walk past the **glass panels** and go through the automatic door on your left, then go straight ahead.

Go through the silver-colored automatic door and proceed further ahead to the end of the corridor and you will find an automatic door, which is the entrance to the Kioi Conference.

Go through the silver-colored automatic door and proceed further ahead to the end of the corridor and you will find an automatic door, which is the entrance to the Kioi Conference.