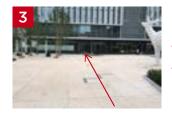

# From Prince-dori Avenue

Go straight, with the front **entrance of the Kioi Residence** on your left.

You will soon see the **entrance**. Go inside and continue straight.

Keep going straight with **The Classic House at Akasaka Prince** on your right, and you will see an automatic door. Go through the automatic door and proceed further ahead.