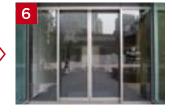

Walk past the **glass panels** and go through the automatic door on your left, then go straight ahead.

Go through the silver-colored automatic door and proceed further ahead to the end of the corridor and you will find an automatic door, which is the entrance to the Kioi Conference.

Go through the silver-colored automatic door and proceed further ahead to the end of the corridor and you will find an automatic door, which is the entrance to the Kioi Conference.