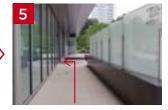

Take the elevator, located just before the entrance to **STARBUCKS COFFEE**, to the **fourth floor**.

Get off the elevator on the fourth floor and go through the **L-shaped passageway** to Kioi Tower.

Walk past the **glass panels** on your right and go through the automatic door on your left.