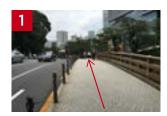

## From Akasaka-mitsuke Station

Take Tokyo Metro Ginza or Marunouchi Line to the Akasaka-mitsuke Station. Get out from Exit D. Cross the pedestrian crossing, then cross the Benkeibashi Bridge to the TOKYO GARDEN TERRACE KIOICHO.

When you see the Flower Plaza, walk to the entrance with the monument titled "Flower of Eternity" on your left.

Go through the door on the first floor with restaurants and shops. Keep going straight ahead, with **DEAN & DELUCA** on your right.