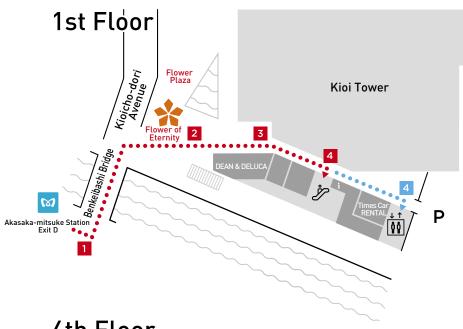

## From Akasaka-mitsuke Station

Take Tokyo Metro Ginza or Marunouchi Line to the Akasaka-mitsuke Station. Get out from Exit D. Cross the pedestrian crossing, then cross the Benkeibashi Bridge to the TOKYO GARDEN TERRACE KIOICHO.

When you see the Flower Plaza, walk to the entrance with the monument titled "Flower of Eternity" on your left.

Go through the door on the first floor with restaurants and shops. Keep going straight ahead, with **DEAN & DELUCA** on your right.

Take the escalator, located **just before the information desk**, to the fourth floor.

Get off the **escalator on the fourth floor, turn left,** and continue straight ahead. Look for a glass panel with an **arrow** showing the direction of the Kioi Conference.

Go past the information desk on the first floor and keep going straight until you see the Times Car RENTAL on your right. Take the elevator located next to the Times Car RENTAL to the fourth floor.

Get off the elevator on the fourth floor and turn right.
When you see the escalator, turn left. Proceed further ahead.