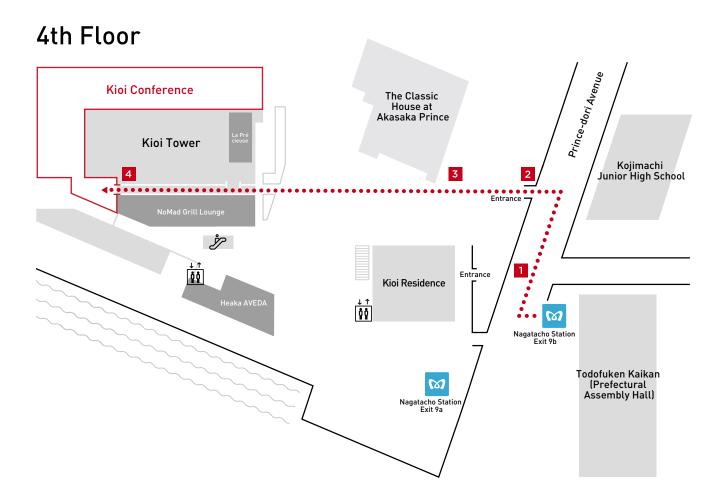

## 4th Floor

# From Prince-dori Avenue

Go straight, with the front **entrance of the Kioi Residence** on your left.

You will soon see the **entrance**. Go inside and continue straight.

Keep going straight with **The Classic House at Akasaka Prince** on your right, and you will see an automatic door. Go through the automatic door and proceed further ahead.

# From Nagatacho Station

Take the direct passageway towards the right of Exit 9a of Nagatacho Station and go to the second floor of the Kioi Plaza.

Go straight ahead, with the **KIOI TERRACE INFORMATION** signboard on your left.

Take the elevator, located just before the entrance to **STARBUCKS COFFEE**, to the **fourth floor**.

Get off the elevator on the fourth floor and go through the **L-shaped passageway** to Kioi Tower.

Walk past the **glass panels** on your right and go through the automatic door on your left.

#### Access from the ticket gate of the Tokyo Metro Yurakucho Line/Hanzomon Line Nagatacho Station

If you take the Yurakucho Line/Hanzomon Line to Nagatacho Station, get out at Exit 5 and take the underground passageway to the Todofuken Kaikan (Prefectural Assembly Hall). Continue straight ahead, with Famima!! on your left, and head for Exit 9a of Nagatacho Station.  $\rightarrow$  See 2 above.