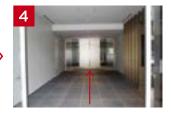

Walk past the **glass panels** and go through the automatic door on your left, then go straight ahead.

Go through the silver-colored automatic door and proceed further ahead to the end of the corridor and you will find an automatic door, which is the entrance to the Kioi Conference.

Go through the silver-colored automatic door and proceed further ahead to the end of the corridor and you will find an automatic door, which is the entrance to the Kioi Conference.