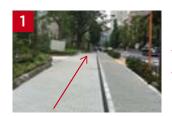

# From Prince-dori Avenue

Go straight, with the front **entrance of the Kioi Residence** on your left.

You will soon see the **entrance**. Go inside and continue straight.

Keep going straight with **The Classic House at Akasaka Prince** on your right, and you will see an automatic door. Go through the automatic door and proceed further ahead.